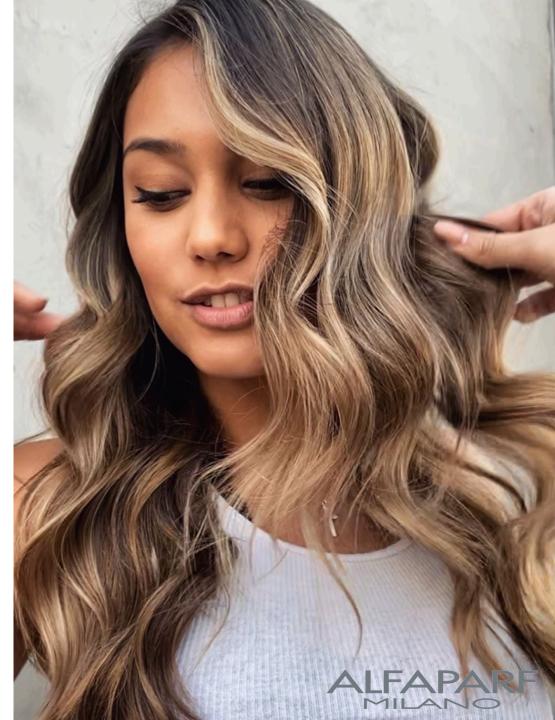

## ITALIAN FACE FRAMING TECHNIQUE

## 2 H O U R P R O G R A M

**Description:** A modern Italian take on a classic partial color application framing the face. The end result focuses on high impact with minimal work, while allowing max customization for the stylist and client.